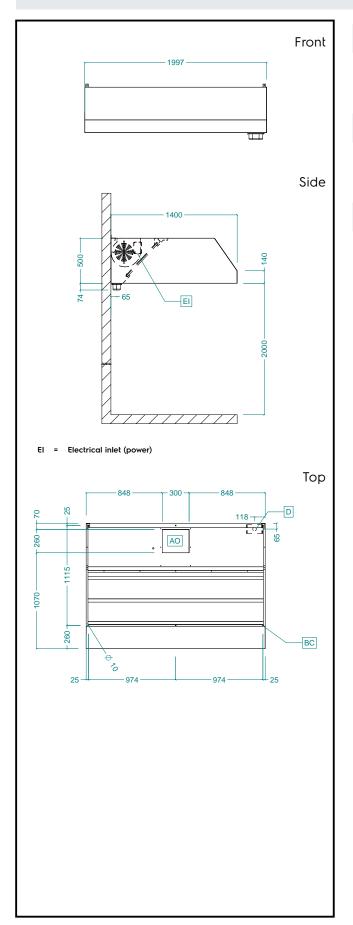

### Electric

Supply voltage:

**644243 (ABPV1420DT)** 220-240 V/1N ph/50 Hz

Total Watts: 0.42 kW
Built-in Fan Power: 420 W

**Key Information:** 

External dimensions, Width: 2000 mm
External dimensions, Depth: 1400 mm
External dimensions, Height: 500 mm
Net weight: 73 kg